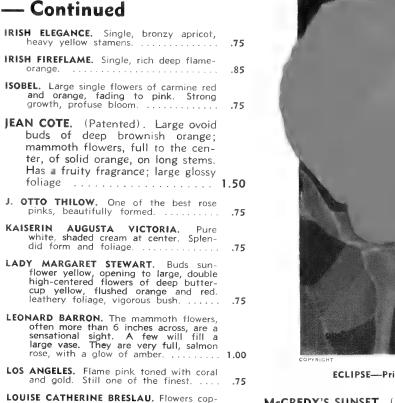

isman, very fine, glowing red and orange 75                                                                        |
| INNOCENCE. A delicate single rose, pure                                                                                                                                                 | McGREDY'S IVORY. Large, high-centered ivory white.                                                                                               |
| white with conspicuous yellow stamens  IRISH CHARM. A charming rose with perfectly formed buds and double, high centered flowers of deep blush pink, shaded apricot. Vigorous, and free | McGREDY'S SALMON. (Patented).  Delightfully fragrant flowers of salmon pink, freely produced on bushy plants. Heavy dark green                   |

McARTHUR





1.00

of upright, vigorous  ECLIPSE-Price \$1.25

| McGREDY'S SUNSET. (Patented). The  |      |
|------------------------------------|------|
| outside of the petals is buttercup |      |
| yellow, tipped orange, while the   |      |
| inside is chrome yellow, flushed   |      |
| with scarlet as the flower opens.  |      |
| Flowers full and shapely, with     |      |
| pleasing fragrance, on strong      |      |
| stems                              | 1.50 |
| A CONTRACT TO MAKE (D              |      |

| McGREDY'S  | TRIUME    | PH.   | (Pate  | ente | d)  |
|------------|-----------|-------|--------|------|-----|
| Brilliant  | geranium  | red,  | flush  | ed   | or- |
| ange and   | rose, dee | penin | g to   | ora  | nge |
| at base o  | f petals. | Large | , full | , be | au- |
|